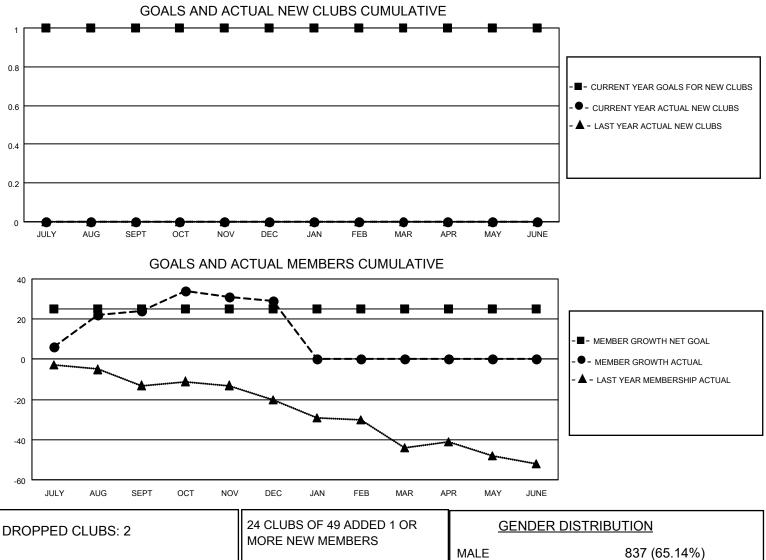

## LOCATION CONNECTICUT

District 23 A

Results as of: 12/31/2021

| Clubs                 |               |           |               | Members               |                          |                         |                                                    |
|-----------------------|---------------|-----------|---------------|-----------------------|--------------------------|-------------------------|----------------------------------------------------|
| RESULTS FOR 2021-2022 |               |           |               | RESULTS FOR 2021-2022 |                          |                         |                                                    |
| QUARTER               | NEW CLUB GOAL | NEW CLUBS | DROPPED CLUBS | QUARTER               | EMBER GROWTH NET<br>GOAL | MEMBER GROWTH<br>ACTUAL | DROPPED<br>MEMBERS ACTUAL<br>(including transfers) |
| JULY/AUG/SEPT         | 1             | 0         | 1             | JULY/AUG/SEPT         | 25                       | 48                      | 21                                                 |
| OCT/NOV/DEC           | 0             | 0         | 1             | OCT/NOV/DEC           | 0                        | 38                      | 30                                                 |
| JAN/FEB/MAR           | 0             | 0         | 0             | JAN/FEB/MAR           | 0                        | 0                       | 0                                                  |
| APR/MAY/JUNE          | 0             | 0         | 0             | APR/MAY/JUNE          | 0                        | 0                       | 0                                                  |

| DROPPED CLUBS: 2 |    | N N N N N N N N N N N N N N N N N N N |                                    | 837 (65.14%)<br>448 (34.86%) |
|------------------|----|---------------------------------------|------------------------------------|------------------------------|
| DROPPED MEMBERS  |    |                                       | NON BINARY                         | 0 (0.00%)                    |
|                  |    |                                       | PREFER NOT TO ANSWER               | 0 (0.00%)                    |
| DECEASED         | 3  |                                       |                                    |                              |
| CLUB CANCELLED   | 2  | CLICK HERE FOR CUMULATIVE             | TOTAL FAMILY UNIT MEMBERS          | s 170                        |
| OTHER            | 46 | MEMBERSHIP DATA                       |                                    |                              |
| TOTAL 51         |    |                                       | FAMILY MEMBERS PAYING HALF DUES 88 |                              |
|                  |    |                                       |                                    |                              |